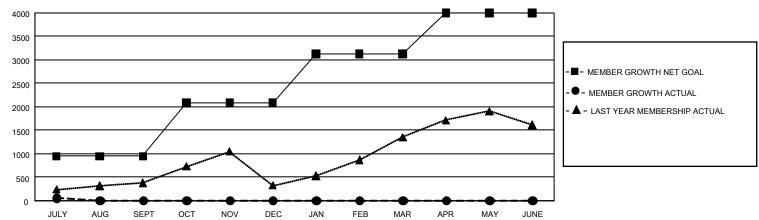

## REPORT DOES NOT INCLUDE CLUBS IN UNDISTRICTED AREAS.

| Clubs                 |               |           |               | Members               |                       |                         |                                                    |
|-----------------------|---------------|-----------|---------------|-----------------------|-----------------------|-------------------------|----------------------------------------------------|
| RESULTS FOR 2022-2023 |               |           |               | RESULTS FOR 2022-2023 |                       |                         |                                                    |
| QUARTER               | NEW CLUB GOAL | NEW CLUBS | DROPPED CLUBS | QUARTER MEMB          | ER GROWTH NET<br>GOAL | MEMBER GROWTH<br>ACTUAL | DROPPED<br>MEMBERS ACTUAL<br>(including transfers) |
| JULY/AUG/SEPT         | 87            | 10        | 7             | JULY/AUG/SEPT         | 945                   | 589                     | 453                                                |
| OCT/NOV/DEC           | 108           | 0         | 0             | OCT/NOV/DEC           | 1140                  | 0                       | 0                                                  |
| JAN/FEB/MAR           | 99            | 0         | 0             | JAN/FEB/MAR           | 1040                  | 0                       | 0                                                  |
| APR/MAY/JUNE          | 81            | 0         | 0             | APR/MAY/JUNE          | 872                   | 0                       | 0                                                  |

#### GOALS AND ACTUAL MEMBERS CUMULATIVE

| DROPPED CLUBS: 7 |     | 163 CLUBS OF 1,519 ADDED 1 OR<br>MORE NEW MEMBERS | GENDER DISTRIBUTION                   |                 |  |
|------------------|-----|---------------------------------------------------|---------------------------------------|-----------------|--|
|                  |     |                                                   | MALE                                  | 21,009 (59.42%) |  |
|                  |     |                                                   | FEMALE                                | 14,333 (40.54%) |  |
| DROPPED MEMBERS  |     |                                                   | NON BINARY                            | 2 (0.01%)       |  |
| DECEASED         | 22  |                                                   | PREFER NOT TO ANSWER                  | 14 (0.04%)      |  |
| CLUB CANCELLED   | 106 |                                                   |                                       |                 |  |
| OTHER 325        |     | CLICK HERE FOR CUMULATIVE MEMBERSHIP DATA         | TOTAL FAMILY UNIT MEMBERS 4,120       |                 |  |
| TOTAL            | 453 | WENDERSON BATA                                    | FAMILY MEMBERS PAYING HALF 2,344 DUES |                 |  |