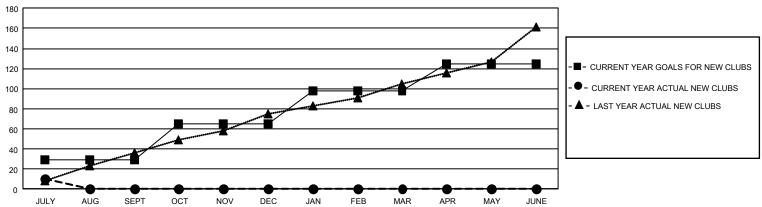

## REPORT DOES NOT INCLUDE CLUBS IN UNDISTRICTED AREAS.

| Clubs                 |               |           |               | Members               |                       |                         |                                                    |
|-----------------------|---------------|-----------|---------------|-----------------------|-----------------------|-------------------------|----------------------------------------------------|
| RESULTS FOR 2022-2023 |               |           |               | RESULTS FOR 2022-2023 |                       |                         |                                                    |
| QUARTER               | NEW CLUB GOAL | NEW CLUBS | DROPPED CLUBS | QUARTER MEMB          | ER GROWTH NET<br>GOAL | MEMBER GROWTH<br>ACTUAL | DROPPED<br>MEMBERS ACTUAL<br>(including transfers) |
| JULY/AUG/SEPT         | 87            | 10        | 7             | JULY/AUG/SEPT         | 945                   | 589                     | 453                                                |
| OCT/NOV/DEC           | 108           | 0         | 0             | OCT/NOV/DEC           | 1140                  | 0                       | 0                                                  |
| JAN/FEB/MAR           | 99            | 0         | 0             | JAN/FEB/MAR           | 1040                  | 0                       | 0                                                  |
| APR/MAY/JUNE          | 81            | 0         | 0             | APR/MAY/JUNE          | 872                   | 0                       | 0                                                  |

#### GOALS AND ACTUAL NEW CLUBS CUMULATIVE